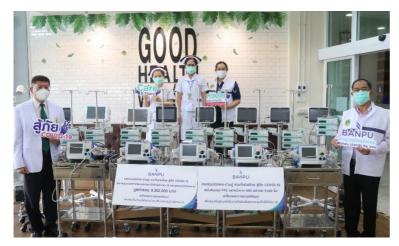

## Banpu Supports Ratchaphiphat Hospital to Build COVID-19 Screening Room and Provide Necessary Medical Equipment Worth THB 8.3 Million

To expand the caretaking capacity for COVID-19 patients in hospitals located in high-risk areas, Banpu Public Company Limited has recently granted the financial aid to Rachaphiphat Hospital in Bangkhae district, Bangkok. With the total amount of THB 8,352,000, Rachapiphat Hospital could build a COVID-19 screening rooms and afford medical equipment such as cardioverter-defibrillators, ECG patient monitors and infusion pumps. Moreover, Banpu also handed over 6,000 sets of N-95 face masks and PPE kits to ensure the hospital's medical staff can work more effectively and safely since they have to be on duty in the 200-bed field hospital, testing for COVID-19 infection and treating mild cases in Bangkhae district and surrounding areas. This measure helps reduce the overcrowded problem in hospitals.

This provision of medical equipment is one of the proactive actions under the "Mitr Phol - Banpu Solidarity to Aid Thailand on COVID-19 Confrontation Endowment", worth THB 500 million in total, half of which is endowed by Banpu. The endowment, which has continued since March 2020, aims to support the work of public health agencies and relieve the economic impacts on underpriviledged and vulnerable people nationwide.