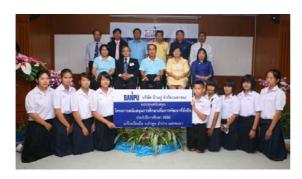

PHOTO 1: Mr. Chanin Vongkusolkit (seated, center), CEO of Banpu Public Company Limited, presided over the sponsorship presentation ceremony for six schools. The event was attended by Mr. Suchart Wongsuwan (seated, 2<sup>nd</sup> from left), Academic Advisor to the Office of Basic Education Commission (OBEC), along with executives from OBEC and Banpu Plc.