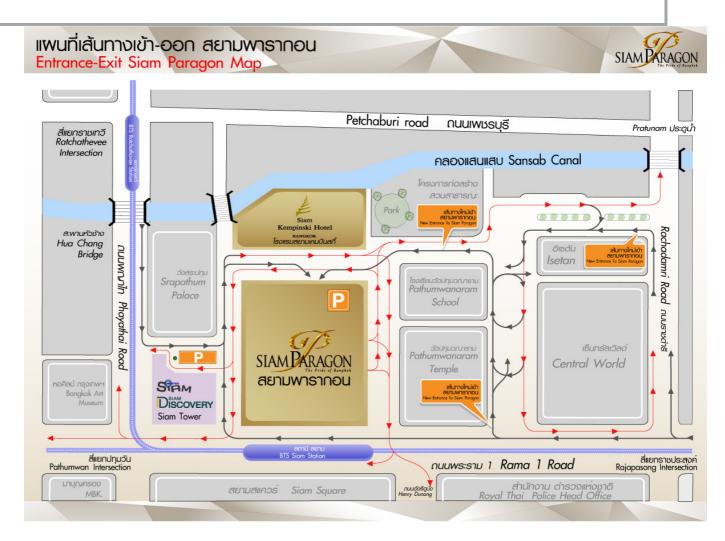

## แผนที่สถานที่ประชุมวิสามัญผู้ถือหุ้นครั้งที่ 1/2557 ของบริษัท บ้านปู จำกัด (มหาชน) Map of the Extraordinary General Meeting of Shareholders No.1/2014 of Banpu Public Company Limited

Once you are within the Paragon Shopping Complex, you may proceed to the Royal Paragon Hall via one of the following three routes.

- Take the escalator in the zone adjacent to Rama 1 Road. To facilitate your access of the compounds, the mezzanine floor on this side is connected to Siam BTS Station.
- Take the glass lift in the Jewelry Zone
- Take the lift in the South section from the Food Center area on Floor G